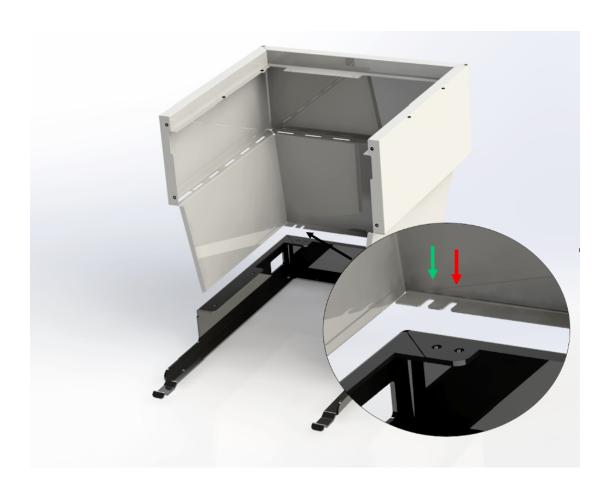

## **Linea Mini Modified Frame and Panel**

We are pleased to inform you that the frame of the Linea Mini has been modified in order to facilitate removing of the rear surround panel.

In order to add clearance around the pump motor, the screw position has been moved. Both the frame and the panel have 2 positions for holding the screw. This is in order to guarantee the interchangeability with previous frames or panels.

The new code of the frame is **C.1.190.01** and it equips all Linea Mini starting from serial number **LM001918**, and new panels equip all Linea Mini starting from serial number LM002145.

The cover panel C.1.189 (stainless steel polished) has new code **C.1.189.01**, while painted panels (see following descriptions) maintain the same code.