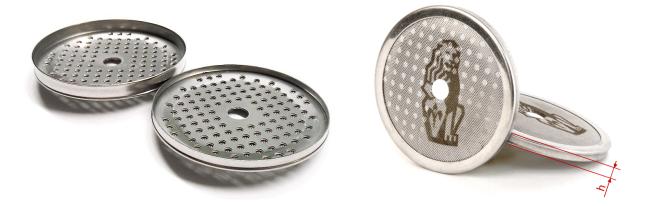

## **New Shower Screen**

We would like to inform you of a recent revision to the shape of our shower screen. The deeper rim helps maintain cleanliness, while no other dimensions (which may affect extraction) have been altered.

The new shower screen, which is available through the parts department with code F.3.040.01, is installed on new machines starting from serial number:

GB014890 PB003577 ST002353 GS006031 L048132 LM001272